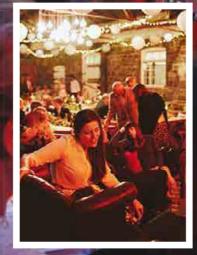

A fabulous alternative is the amazing Victorian Stables, with it's glass roof and beautiful tiled stables. We are very excited about the "new" old space which has received rave

reviews in its first year of use for weddings. Unique and full of character it is vintage at its best. Up to 150 can be seated to dine and there is a great dancing area.