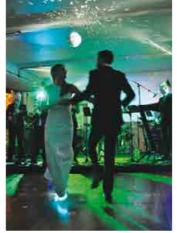

# Your Wedding Breakfast & Party

The dining hall is a majestic room which can seat up to 60. Its ornate high ceiling, huge windows and enormous fireplace create a grand but intimate atmosphere. The drawing room transforms in to a great dancing room with it's wooden floors and grand piano.