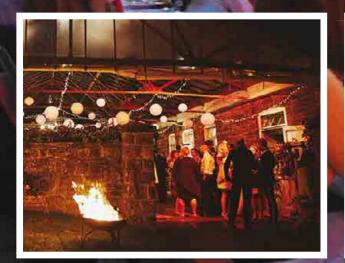

A fabulous alternative is the amazing Victorian Stables, with it's glass roof and beautiful tiled stables. We are very excited about the "new" old space which has received rave

reviews in its first year of use for weddings. Unique and full of character it is vintage at its best. Up to 150 can be seated to dine and there is a great dancing area.